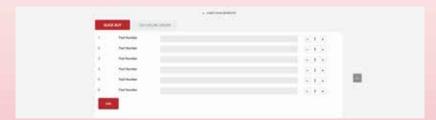

### **Placing Your Order**

Once you've found the product(s) you are looking for, the item(s) can be added to your **Shopping Basket** by entering in a quantity and clicking **Add**.

If you already know the product part number(s), you can use the "quick buy" area on the home page to add items into your shopping basket. Just enter a part number with a quantity and click Add.