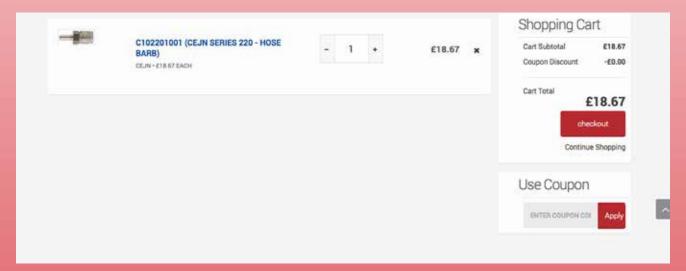

When you click to add a product to your **Shopping Basket**, you will be automatically redirected to the **Shopping Basket** page. Here you will find a summary of your order, which includes the products selected, the delivery options available and the total cost excluding and including VAT. You will also find a number of further options available.

If you are not ready to proceed to checkout, your basket will automatically be saved. You can click away from the page or even log out of your account and the automatic save function will remember your last order.