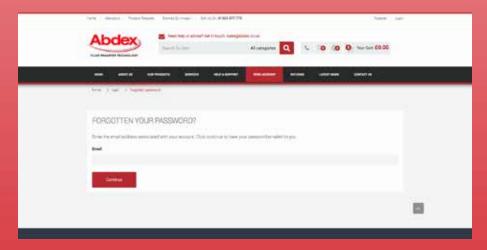

### **Forgotten Password**

Click on **Account Login** and then the **Forgotten Your Password** link. This link accesses the **password reminder** page, where you will be asked to enter your **login email address.** Your password will then be sent to you.