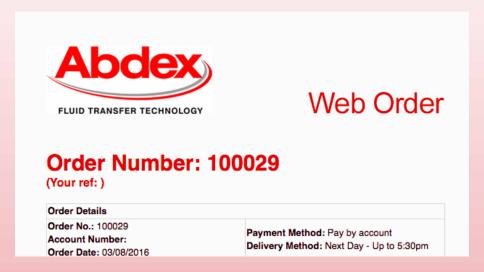

### **Acknowledging and Confirming Your Order**

When you **Submit** your order, the next page is an **order acknowledgment**. You will be provided with an **order reference**, confirming that your order has been received. This number can be used if you have any queries regarding your order.

You will also receive **email confirmation** of your order, which will be sent to the email address that you used to register your online account with.

| Order Detail                                                   | s                                                        |                                                                                              |         |         |                   |         |         |
|----------------------------------------------------------------|----------------------------------------------------------|----------------------------------------------------------------------------------------------|---------|---------|-------------------|---------|---------|
| Order No.: 100029<br>Account Number:<br>Order Date: 03/08/2016 |                                                          | Payment Method: Pay by account<br>Delivery Method: Next Day - Up to 5:30pm                   |         |         |                   |         |         |
| Customer D                                                     | etails                                                   |                                                                                              |         |         |                   |         |         |
| Name: k hoy                                                    | le                                                       | Telephone: 01257543503                                                                       |         |         |                   |         |         |
| Company: io                                                    | ed                                                       | Emai                                                                                         | I: kev@ | icedgra | aphics.co         | m       |         |
| Billing Addr                                                   | ess                                                      | Ship                                                                                         | ping Ad | Idress  |                   |         |         |
| Suite B<br>chorley<br>PR7 2AA                                  |                                                          | kev hoyle 9 st georges Chorley PR7 2AA Email: test@icedgraphics.com Telephone: +447933883689 |         |         |                   |         |         |
| Part No.                                                       | Description                                              |                                                                                              | Price   | Unit    | Quantity          | Amount  | Discoun |
| C102201001                                                     | CEJN CEJN SERIES 220 - HOS<br>BARB (CONNECTION: 5 mm 3/1 |                                                                                              |         | EACH    | 10                | £186.70 | 0.00%   |
| JG-L-WSK                                                       | JOHN GUEST PORTING BLOCK<br>(CONNECTIONS: 5 x 1/2")      | ST PORTING BLOCK                                                                             |         | EACH    | 22                | £341.44 | 0.00%   |
|                                                                |                                                          |                                                                                              |         |         | Sub-<br>Total     | £528.14 |         |
|                                                                |                                                          |                                                                                              |         |         | Delivery<br>Price | £0.00   |         |
|                                                                |                                                          |                                                                                              |         |         | VAT<br>(20.0%)    | £105.63 |         |
|                                                                |                                                          |                                                                                              |         |         | Total             | £633.77 |         |