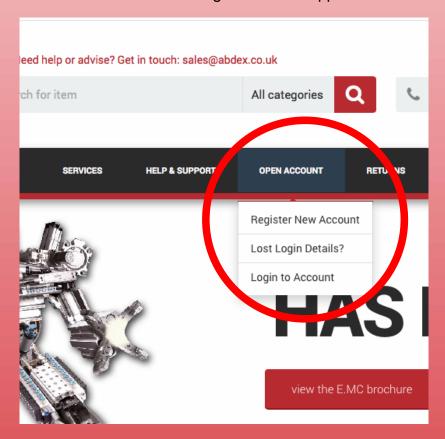

### **New Users**

When ordering for the first time, you will be asked to register your details with us. For future purchases, you will simply be asked to login.

To register, click on the **Account Login** link located in the top right hand corner of the home page. This link allows you to access the **register** button, which then leads to the registration page, where you will be asked to enter your details and an **invoice and/or delivery address**.

### **Registered Users**

If you have previously registered with our site and would like to place an order, you will be asked to enter your **login email** and **password**.

Please note that if you are an account holder, you will not be automatically registered to use this site.

If you would like to open an account with us, please click on the **Open Account** tab. This page contains a link for downloading an account application form.

As soon as we have received your completed form, we can usually process your details within three hours if it is submitted before 2:00 pm on a working day.