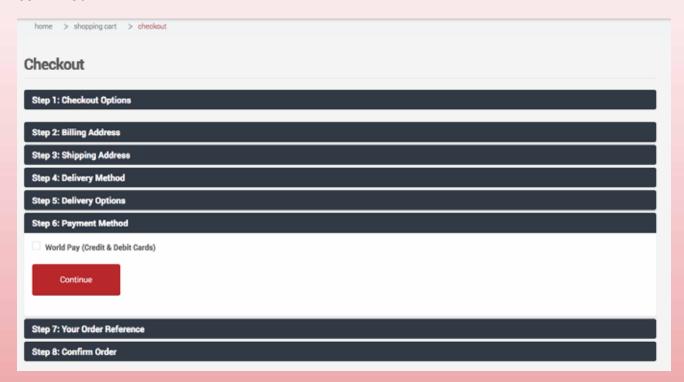

#### **Checkout**

When you select **Checkout**, you will arrive at the **Your Order** page. Here your order details, contact details, invoice address and delivery address will be confirmed.

If you have set up more than one delivery address in the **Your Account** area, the address that has been selected, using the radio button, will be displayed.

### **Paying and Opening an Account**

If you are happy with your order and your other checkout details, you can choose how you would like to pay. These options are all listed on the **Your Order** page.

#### If you are an account holder

You can choose to pay by either **billing to your account** or by **debit/credit card**. If you select to pay by billing to your account, your **account number** will automatically appear beneath the payment options. If you choose to pay via debit/credit card, you will be asked to submit your card details to a secure page.

When payment selection is complete, you will have the option to include an order reference and special instructions before clicking **Submit**.

### **Acknowledging and Confirming Your Order**

When you **Submit** your order, the next page is an **order acknowledgment**. You will be provided with an **order reference**, confirming that your order has been received. This number can be used if you have any queries regarding your order.