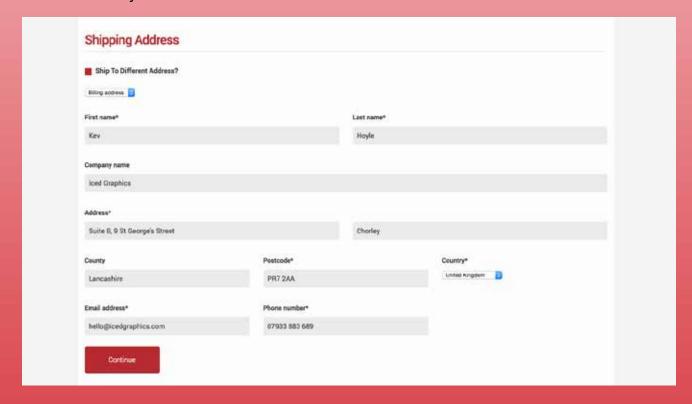

#### **Checkout**

When you select **Checkout**, you will arrive at the **Your Order** page. Here your order details, contact details, invoice address and delivery address will be confirmed.

If you have set up more than one delivery address in the **Your Account** area, the address that has been selected, using the radio button, will be displayed.

If you would like to select a different delivery address for your order, please click on the **change** link. You will then be redirected back to the **Your Account** page to select or add a different address.